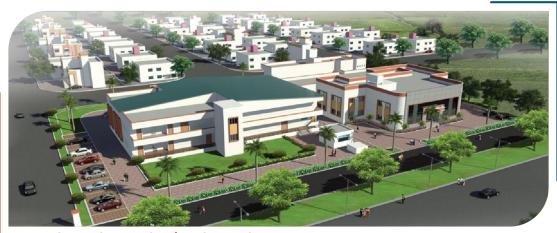

# Urban Infrastructure

Sachkhand Gurudwara Precincts, Nanded Integrated infrastructure including Gurudwara precincts, Congregation Hall, Yatri Niwas & Recreational Garden over 15 Ha | Rs. 115 Cr

GST Bhawan, Pune Administrative Green Building having 2 Lacs sqft BUA & 5 stories | Rs. 96 Cr