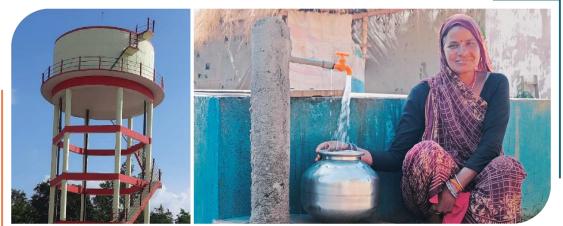

### Environment

**Ch. Sambhaji Nagar Water Supply Scheme, Maharashtra** 24x7 Water Supply Scheme for 2 Mn population with 1900 Km Distribution & 78 Km Rising Main, 392 MLD WTP, 2 MBR, 49 ESR & 4 GSR with 104 million CuM capacity | Rs. 2750 Cr

Nanded District Water Supply Schemes, Maharashtra
 Multi Village Water Supply Scheme in Nanded District for 350+ Villages under JJM | Rs. 1400 Cr

**Gwalior Region Water Supply Schemes, Madhya Pradesh** 4492 Villages Water Supply Scheme in Gwalior, Guna, Ashoknagar, Shivpuri, and Datia districts under JJM | Rs. 1050 Cr