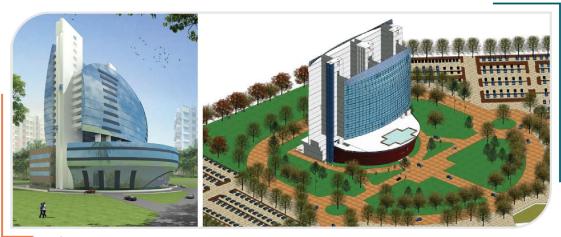

# Urban Infrastructure

Sachkhand Gurudwara Precincts, Nanded Integrated infrastructure including Gurudwara precincts, Congregation Hall, Yatri Niwas & Recreational Garden over 15 Ha | Rs. 115 Cr

GST Bhawan, Pune Administrative Green Building having 2 Lacs sqft BUA & 5 stories | Rs. 96 Cr

Manora Amdar Niwas, Mumbai State-of-the-Art Manora Amdar Niwas for Maharashtra Legislature having 12 lacs sqft BUA & 42 storied | Rs. 1269 Cr

PIECC Township, Pune Integrated Infrastructure for PIECC township spread over 98 Ha at sector 5 & 8 | Rs. 130 Cr