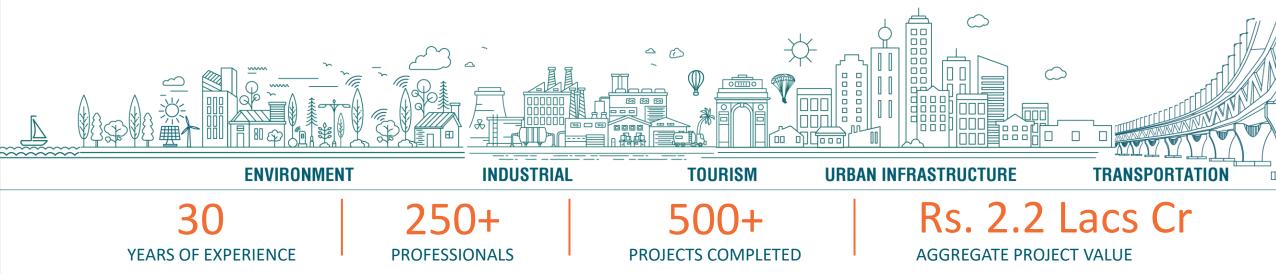

#### Sectors

### Accomplishments

### Environment

**Ch. Sambhaji Nagar Water Supply Scheme, Maharashtra** 24x7 Water Supply Scheme for 2 Mn population with 1900 Km Distribution & 78 Km Rising Main, 392 MLD WTP, 2 MBR, 49 ESR & 4 GSR with 104 million CuM capacity | Rs. 2750 Cr

# Urban Infrastructure

Nanded City Infrastructure Integrated City Infrastructure spread over 150 sq km in Nanded | Rs. 733 Cr

 Tirthkshetra Infrastructure Development, Shegaon

 Integrated Tourism and city infrastructure over 15 sq km in Shegaon, Buldhana | Rs. 538 Cr

#### Transportation

Maharashtra Samruddhi Expressway 6 Iane access controlled greenfield expressway of 78 km Package V with 14 km tunnel and viaduct | Rs. 6900 Cr

Expressways & National Highways across India 125 no. of Expressways/ NH Projects with total length of 8000 km across India for NHAI/ MoRTH as Financial cum Legal Consultant | Rs. 115000 Cr

# Industrial

Infrastructure Works, NOIDA Infrastructure works in NOIDA over 203 sq km | Rs. 2100 Cr

Integrated Industrial Township, Greater NOIDA Integrated infrastructure for greenfield industrial township over 302 Ha at Greater NOIDA | Rs. 426 Cr

# Tourism

Kumarkom Tourism Destination, Kerala Kumarkom & Cheepunkal destination development over 52 sq km sustainable backwater & houseboat tourism | Rs. 1150 Cr

Himachal Pradesh Tourism Corridor Sustainable and Inclusive Tourism Development Project in Himachal Pradesh Rs. 1300 Cr