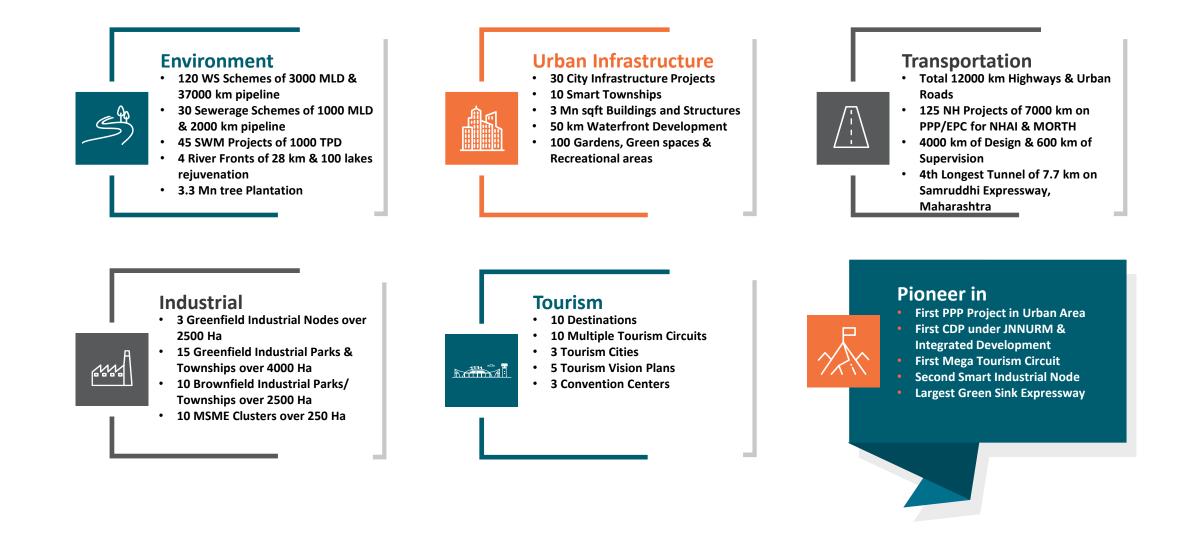

#### Sectors

### Accomplishments

### Environment

**Ch. Sambhaji Nagar Water Supply Scheme, Maharashtra** 24x7 Water Supply Scheme for 2 Mn population with 1900 Km Distribution & 78 Km Rising Main, 392 MLD WTP, 2 MBR, 49 ESR & 4 GSR with 104 million CuM capacity | Rs. 2750 Cr

#### Environment

Pune Riverfront 9 Km Mula-Mutha Riverfront Development with rejuvenation, riverbank protection, recreation and public amenities | Rs. 870 Cr

Plantation along Samruddhi Expressway Carbon Neutral Green and Scenic Corridor of 701 km with plantation of 3.3 Mn plants & landscaping of 24 interchanges Spread over 500 Ha | Rs. 920 Cr

# Urban Infrastructure

Nanded City Infrastructure Integrated City Infrastructure spread over 150 sq km in Nanded | Rs. 733 Cr

 Tirthkshetra Infrastructure Development, Shegaon

 Integrated Tourism and city infrastructure over 15 sq km in Shegaon, Buldhana | Rs. 538 Cr

#### Transportation

Maharashtra Samruddhi Expressway 6 Iane access controlled greenfield expressway of 78 km Package V with 14 km tunnel and viaduct | Rs. 6900 Cr

Expressways & National Highways across India 125 no. of Expressways/ NH Projects with total length of 8000 km across India for NHAI/ MoRTH as Financial cum Legal Consultant | Rs. 115000 Cr

# Industrial

Infrastructure Works, NOIDA Infrastructure works in NOIDA over 203 sq km | Rs. 2100 Cr

Integrated Industrial Township, Greater NOIDA Integrated infrastructure for greenfield industrial township over 302 Ha at Greater NOIDA | Rs. 426 Cr

# Tourism

Kumarkom Tourism Destination, Kerala Kumarkom & Cheepunkal destination development over 52 sq km sustainable backwater & houseboat tourism | Rs. 1150 Cr

Himachal Pradesh Tourism Corridor Sustainable and Inclusive Tourism Development Project in Himachal Pradesh Rs. 1300 Cr

# Why Fortress