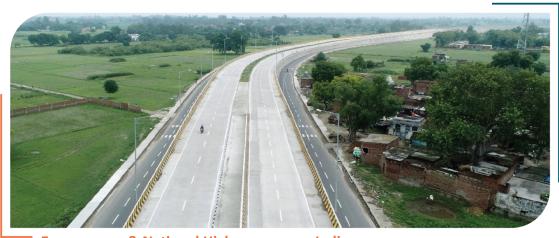

Maharashtra Road Improvement Program 2/4/6 lanning of 1150 km SH with bridges in 12 districts under HAM/EPC | Rs. 3411 Cr

Chhattisgarh Road Connectivity Project 2/4 lanning of 810 km SH/MDR with bridges in 13 districts under ADB funding | Rs. 3400 Cr

#### Transportation

Axom Mala Road Project, Assam 2/4 lanning of 460 km SH/ MDR in 11 districts with bridges on Subhansari and Luit Rivers under AIIB/ NDB & State funding | Rs. 4200 Cr

NH - 848 (Vadape - Thane Section) 8 lanning & service roads of 20 km with Creek bridges, ROB, Grade Separator & Toll Plaza Rs. 1182 Cr