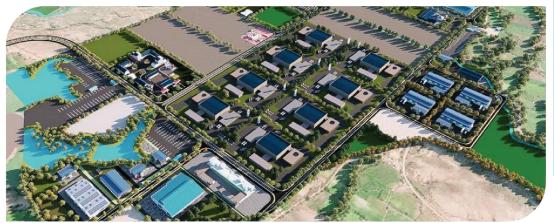

# Industrial

Infrastructure Works, NOIDA Infrastructure works in NOIDA over 203 sq km | Rs. 2100 Cr

Integrated Industrial Township, Greater NOIDA Integrated infrastructure for greenfield industrial township over 302 Ha at Greater NOIDA | Rs. 426 Cr

Shendra Industrial City, Ch. Sambhajinagar Integrated infrastructure for greenfield industrial city over 845 Ha | Rs. 656 Cr

Electronics Hardware Manufacturing Cluster, Tirupati
 Greenfield EHMC park over 200 Ha with plug and play facility over 8 lacs sqft | Rs. 339 Cr