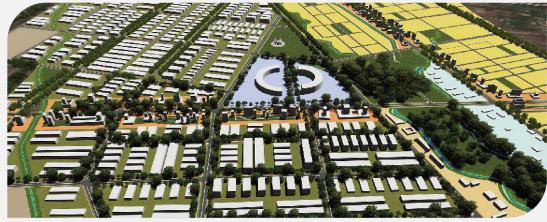

# Urban Infrastructure

Nanded City Infrastructure Integrated City Infrastructure spread over 150 sq km in Nanded | Rs. 733 Cr

 Tirthkshetra Infrastructure Development, Shegaon

 Integrated Tourism and city infrastructure over 15 sq km in Shegaon, Buldhana | Rs. 538 Cr

Smart City, Srinagar Smart City Infrastructure over 246 sq km | Rs. 3634 Cr

Panvel City Infrastructure Integrated Infrastructure at Panvel over 110 sq km | Rs. 510 Cr