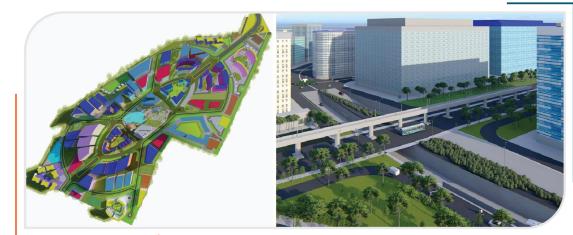

### Urban Infrastructure

Agro Prosperity Industrial Node near Ch. Sambhaji Nagar, Maharashtra New Agro-Industrial node along Samruddhi Expressway over 1050 Ha

• FINTECH City, Chennai State-of-the-Art FINTECH cities at Nandambakkam (45 Ha) and Kavanoor (105 Ha) | Rs. 676 Cr

# Industrial

Infrastructure Works, NOIDA Infrastructure works in NOIDA over 203 sq km | Rs. 2100 Cr

Integrated Industrial Township, Greater NOIDA Integrated infrastructure for greenfield industrial township over 302 Ha at Greater NOIDA | Rs. 426 Cr

Shendra Industrial City, Ch. Sambhajinagar Integrated infrastructure for greenfield industrial city over 845 Ha | Rs. 656 Cr

Electronics Hardware Manufacturing Cluster, Tirupati
 Greenfield EHMC park over 200 Ha with plug and play facility over 8 lacs sqft | Rs. 339 Cr