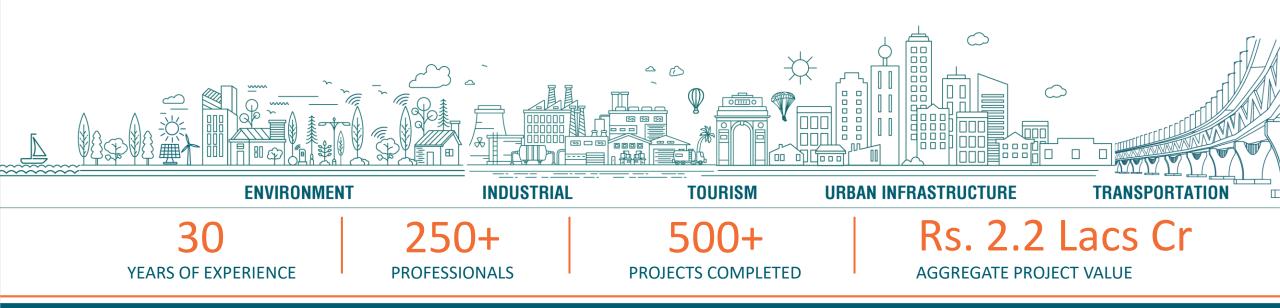

#### Sectors

### Environment

**Ch. Sambhaji Nagar Water Supply Scheme, Maharashtra** 24x7 Water Supply Scheme for 2 Mn population with 1900 Km Distribution & 78 Km Rising Main, 392 MLD WTP, 2 MBR, 49 ESR & 4 GSR with 104 million CuM capacity | Rs. 2750 Cr

Nanded District Water Supply Schemes, Maharashtra
 Multi Village Water Supply Scheme in Nanded District for 350+ Villages under JJM | Rs. 1400 Cr

**Gwalior Region Water Supply Schemes, Madhya Pradesh** 4492 Villages Water Supply Scheme in Gwalior, Guna, Ashoknagar, Shivpuri, and Datia districts under JJM | Rs. 1050 Cr

 Ch. Sambhaji Nagar Sewerage Scheme, Maharashtra Integrated Underground Sewerage System for 2 Mn population with 603 km of collection network, SPS, 216 MLD STP, & SCADA | Rs. 470 Cr

### Environment

AMRUT Projects in Orissa Water Supply, Sewerage, Septage, Drainage, Urban Transport, and Parks in Orissa | Rs. 1329 Cr

Solid & Liquid Waste Management, J & K Solid & Liquid Waste Management under SBM in 40 ULBs of Kashmir Division

**Jhelum Riverfront, Srinagar, J & K** 5.5 km Jhelum Riverfront Development with emphasis on 'Bringing River to the People' | Rs. 123 Cr

Indore Riverfront, Madhya Pradesh
 4 Km Kahn-Saraswati Riverfront Development with rejuvenation, heritage conservation, recreation and public amenities [Rs. 100 Cr

#### Environment

Pune Riverfront 9 Km Mula-Mutha Riverfront Development with rejuvenation, riverbank protection, recreation and public amenities | Rs. 870 Cr

Plantation along Samruddhi Expressway Carbon Neutral Green and Scenic Corridor of 701 km with plantation of 3.3 Mn plants & landscaping of 24 interchanges Spread over 500 Ha | Rs. 920 Cr

- 48 MLD STP at Mira Bhayandar | Rs. 187 Cr
  - Mira Bhayandar Water Supply Scheme | Rs. 500 Cr
- Kolhapur SWM & Waste to Energy Project | Rs. 50 Cr
- Multi Village Water Supply Scheme in Ch. Sambhaji Nagar | Rs. 4000 Cr
- Lake Conservation Panvel | Rs. 65 Cr

- AMRUT Projects in Assam | Rs. 657 Cr
- Malegaon City Underground Sewerage System | Rs. 260 Cr
- Plantation along Mumbai-Pune Expressway | Rs. 65 Cr
- Multi Village Water Supply Scheme in Jalna District | Rs. 2412 Cr
- Amritsar Water Supply and Sewerage Projects under JICA | Rs. Cr 185 Cr

## Urban Infrastructure

Nanded City Infrastructure Integrated City Infrastructure spread over 150 sq km in Nanded | Rs. 733 Cr

 Tirthkshetra Infrastructure Development, Shegaon

 Integrated Tourism and city infrastructure over 15 sq km in Shegaon, Buldhana | Rs. 538 Cr

Smart City, Srinagar Smart City Infrastructure over 246 sq km | Rs. 3634 Cr

Panvel City Infrastructure Integrated Infrastructure at Panvel over 110 sq km | Rs. 510 Cr

## Urban Infrastructure

Sachkhand Gurudwara Precincts, Nanded Integrated infrastructure including Gurudwara precincts, Congregation Hall, Yatri Niwas & Recreational Garden over 15 Ha | Rs. 115 Cr

GST Bhawan, Pune Administrative Green Building having 2 Lacs sqft BUA & 5 stories | Rs. 96 Cr

Manora Amdar Niwas, Mumbai State-of-the-Art Manora Amdar Niwas for Maharashtra Legislature having 12 lacs sqft BUA & 42 storied | Rs. 1269 Cr

PIECC Township, Pune Integrated Infrastructure for PIECC township spread over 98 Ha at sector 5 & 8 | Rs. 130 Cr

### Urban Infrastructure

Agro Prosperity Industrial Node near Ch. Sambhaji Nagar, Maharashtra New Agro-Industrial node along Samruddhi Expressway over 1050 Ha

• FINTECH City, Chennai State-of-the-Art FINTECH cities at Nandambakkam (45 Ha) and Kavanoor (105 Ha) | Rs. 676 Cr

- Nanded-Waghala Municipal Corporation HQ & Complexes on PPP | Rs. 110 Cr
- New School Building at Kausa, Thane | Rs. 20 Cr
- Kolhapur Holy City Infrastructure Project | Rs. 2100 Cr
- Bhiwandi-Nizampur Municipal Corporation HQ on PPP | Rs. 27 Cr
- Residential & Commercial Development over 18 Ha at Coimbatore | Rs. 196 Cr
- Habitat & Trade Center at Gwalior | Rs. 33 Cr
- Affordable Housing Township, Nagpur | Rs. 68 Cr
- Riverside Township Development over 200 Ha at Raigad | Rs. 80 Cr
- Medicity Kolhapur over 8 Ha | Rs. 120 Cr
- Redevelopment of Municipal Colony over 10 Ha at Usmanpur, Delhi | Rs. 900 Cr

#### Transportation

Maharashtra Samruddhi Expressway 6 Iane access controlled greenfield expressway of 78 km Package V with 14 km tunnel and viaduct | Rs. 6900 Cr

Expressways & National Highways across India 125 no. of Expressways/ NH Projects with total length of 8000 km across India for NHAI/ MoRTH as Financial cum Legal Consultant | Rs. 115000 Cr

Maharashtra Road Improvement Program 2/4/6 lanning of 1150 km SH with bridges in 12 districts under HAM/EPC | Rs. 3411 Cr

Chhattisgarh Road Connectivity Project 2/4 lanning of 810 km SH/MDR with bridges in 13 districts under ADB funding | Rs. 3400 Cr

#### Transportation

Axom Mala Road Project, Assam 2/4 lanning of 460 km SH/ MDR in 11 districts with bridges on Subhansari and Luit Rivers under AIIB/ NDB & State funding | Rs. 4200 Cr

NH - 848 (Vadape - Thane Section) 8 lanning & service roads of 20 km with Creek bridges, ROB, Grade Separator & Toll Plaza Rs. 1182 Cr

NH - 548 D (Ahmedpur - Patoda Section)
 2 lanning of NH 548 D of 162 km with bridges in Ahmedpur - Patoda section, Maharashtra
 Rs. 1010 Cr

Himachal Pradesh Urban Roads Improvement Project
 Urban Roads of 105 km and Mobility improvement in Kullu & Mandi cities | Rs. 1358 Cr

#### Transportation

Ropeway Mussoorie, Uttarakhand With Length of 5.5 Km, two station, Seating Capacity of 8 passengers per cabin | Rs. 282 Cr

**Digital Project Management Platform (5D BIM)** 5D BIM with ERP, BA & GIS for key infrastructure projects of MSRDC including Samruddhi Expressway, MPML & VBSL | Rs. 350 Cr

- 4 lanning of NH 48 & service roads of 133 km with bridges
- 2 lanning of NH 548 C (Satara Tembhurni Section) of 138 km | Rs. 960 Cr
- Shegaon City roads of 32 km with bridges | Rs. 216 Cr
- Latur City roads of 42 km | Rs. 127 Cr
- 8 lanning of Mumbai Western Expressway of 23 km | Rs. 840 Cr

- Panvel Urban Road Safety Audit of 35 km
- NSV & Condition Assessment of 520 km NH/ SH in Kerala
- Transport Nagar at Ch. Sambhaji Nagar | Rs. 80 Cr
- Bus Stand/ Port at Karad, Satara
- Dehradun-Mussoorie Passenger Ropeway of 5.5 Km | Rs. 290 Cr

## Industrial

Infrastructure Works, NOIDA Infrastructure works in NOIDA over 203 sq km | Rs. 2100 Cr

Integrated Industrial Township, Greater NOIDA Integrated infrastructure for greenfield industrial township over 302 Ha at Greater NOIDA | Rs. 426 Cr

Shendra Industrial City, Ch. Sambhajinagar Integrated infrastructure for greenfield industrial city over 845 Ha | Rs. 656 Cr

Electronics Hardware Manufacturing Cluster, Tirupati
 Greenfield EHMC park over 200 Ha with plug and play facility over 8 lacs sqft | Rs. 339 Cr

## Industrial

Bodoland Economic & Livelihood Development Projects Livelihood Enhancing Economic Development Projects in Bodoland Territorial Region at 12 locations over 80 Ha | Rs. 367 Cr

Industrial Township/ Park, Gwalior Readymade Garment Park (40 Ha), Multi-product industrial area (165 Ha), upgradation of Industrial Park (100 Ha) | Rs. 360 Cr

**Greenfield Industrial Park, Lalbaug, Dhar** Integrated Greenfield Multi-product Park over 200 Ha | Rs. 188 Cr

Industrial Clusters, Indore
 Namkeen Cluster, Apparel Cluster & Pharma Cluster over 48 Ha at Indore | Rs. 32 Cr

## Industrial

**Greenfield Industrial Park, Chainpura, Guna Madhya Pradesh** Integrated greenfield industrial park over 386 Ha | Rs. 400 Cr

Greenfield Industrial Park, Bhara-Pachpera, Pilibhit Integrated Greenfield industrial Park over 951 Ha | Rs. 425 Cr

- Food Park at Shivpuri over 25 Ha
- Industrial Area at Balaghat over 92 Ha | Rs. 60 Cr
- Infrastructure Works at GNIDA over 380 Ha | Rs. 1283 Cr
- Integrated Indutrial Estate Haridwar over 566 Ha | Rs. 200 Cr
- Integrated Greenfield Industrial Park at Pilibhit over 385 Ha | Rs. 425 Cr
- Plastic Park at Gwalior over 40 Ha
- Infrastructure Works at YEIDA over 759 Ha | Rs. 928 Cr
- Special Economic Zone at JNPT over 277 Ha | Rs. 442 Cr
- Multi-Product Industrial Areas in Indore region over 265 Ha | Rs. 215 Cr
- Upgradation of Iron & Steel Market yard at Navi Mumbai over 302 Ha | Rs. 191 Cr

## Tourism

Kumarkom Tourism Destination, Kerala Kumarkom & Cheepunkal destination development over 52 sq km sustainable backwater & houseboat tourism | Rs. 1150 Cr

Himachal Pradesh Tourism Corridor Sustainable and Inclusive Tourism Development Project in Himachal Pradesh Rs. 1300 Cr

Lonar Tourism Destination Development, Buldana Conservation on Ramsar site "Lonar Crater", heritage & historical temples, wildlife and development of amenities & facilities | Rs. 370 Cr

 Shreekshetra Mahurgadh Tourism Destination, Maharashtra Integrated Religious, Eco & nature tourism development | Rs. 216 Cr

## Tourism

Vagamon - Thekkady Eco Tourism Circuit, Kerala Vagamon - Thekkady Eco Tourism Circuit with Meadows, Pine forest, adventure & nature tourismunder Swadesh Darshan Scheme | Rs. 55 Cr

Solapur - Tuljapur Mega Tourism Circuit Solapur - Pandharpur - Akkalkot - Tuljapur Mega Tourism circuit having tourist amenities and facilities | Rs. 44 Cr

Sant Dyaneshwar Recreational Garden, Paithan Integrated and Vibrant recreational garden with water sports, musical dancing laser fountain, Santvani, etc. over 65 Ha | Rs. 150 Cr

Delhi Haat, Janakpuri Indian Art & Heritage Spawling Complex over 2.4 Ha for craft, cuisine & cultural activities | Rs. 120 Cr

### Tourism

Mumbai Suburban Tourism Plan Tourism Plan covering SGNP, Beaches, Historical sites, Bollywood, Convention, etc. | Rs. 635 Cr

Indore Convention Center International Convention-cum-exhibition center and Business complex over 12 Ha | Rs. 200 Cr

- Delhi Heritage Tourism Circuit | Rs. 310 Cr
- Madhya Pradesh Heritage Tourism Circuit | Rs. 300 Cr
- Lakshadweep Tourism Circuit | Rs. 800 Cr
- Kerala Nature Tourism Circuit | Rs. 260 Cr
- Calicut Convention Center | Rs. 120 Cr

- Buddhist Circuit in Maharashtra | Rs. 25 Cr
- Nanded Mega Tourism Circuit | Rs. 45 Cr
- Buldana District Tourism Plan | Rs. 500 Cr
- Nashik Tourism Circuit | Rs. 23 Cr
- Khajuraho Group of Heritage Monuments cleanliness & adoption plan under CCI