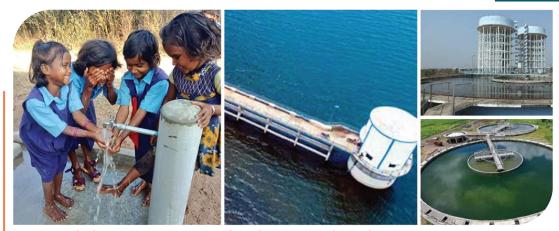

### Environment

**Ch. Sambhaji Nagar Water Supply Scheme, Maharashtra** 24x7 Water Supply Scheme for 2 Mn population with 1900 Km Distribution & 78 Km Rising Main, 392 MLD WTP, 2 MBR, 49 ESR & 4 GSR with 104 million CuM capacity | Rs. 2750 Cr

Nanded District Water Supply Schemes, Maharashtra
 Multi Village Water Supply Scheme in Nanded District for 350+ Villages under JJM | Rs. 1400 Cr

**Gwalior Region Water Supply Schemes, Madhya Pradesh** 4492 Villages Water Supply Scheme in Gwalior, Guna, Ashoknagar, Shivpuri, and Datia districts under JJM | Rs. 1050 Cr