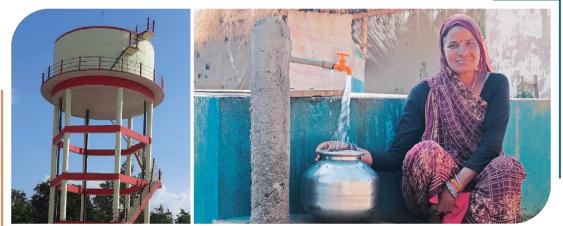

Nanded District Water Supply Schemes, Maharashtra
 Multi Village Water Supply Scheme in Nanded District for 350+ Villages under JJM | Rs. 1400 Cr

**Gwalior Region Water Supply Schemes, Madhya Pradesh** 4492 Villages Water Supply Scheme in Gwalior, Guna, Ashoknagar, Shivpuri, and Datia districts under JJM | Rs. 1050 Cr