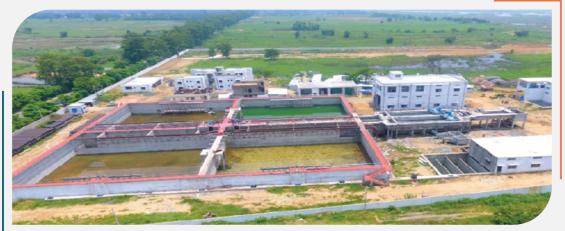

### Environment

**Ch. Sambhaji Nagar Water Supply Scheme, Maharashtra** 24x7 Water Supply Scheme for 2 Mn population with 1900 Km Distribution & 78 Km Rising Main, 392 MLD WTP, 2 MBR, 49 ESR & 4 GSR with 104 million CuM capacity | Rs. 2750 Cr

Nanded District Water Supply Schemes, Maharashtra
 Multi Village Water Supply Scheme in Nanded District for 350+ Villages under JJM | Rs. 1400 Cr

**Gwalior Region Water Supply Schemes, Madhya Pradesh** 4492 Villages Water Supply Scheme in Gwalior, Guna, Ashoknagar, Shivpuri, and Datia districts under JJM | Rs. 1050 Cr