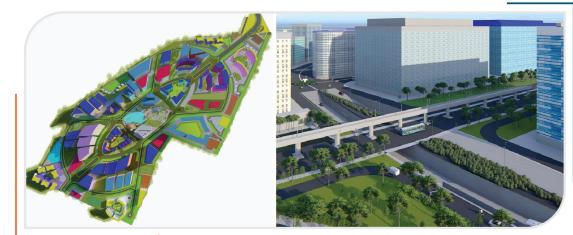

## Urban Infrastructure

Nanded City Infrastructure Integrated City Infrastructure spread over 150 sq km in Nanded | Rs. 733 Cr

 Tirthkshetra Infrastructure Development, Shegaon

 Integrated Tourism and city infrastructure over 15 sq km in Shegaon, Buldhana | Rs. 538 Cr

Smart City, Srinagar Smart City Infrastructure over 246 sq km | Rs. 3634 Cr

Panvel City Infrastructure Integrated Infrastructure at Panvel over 110 sq km | Rs. 510 Cr