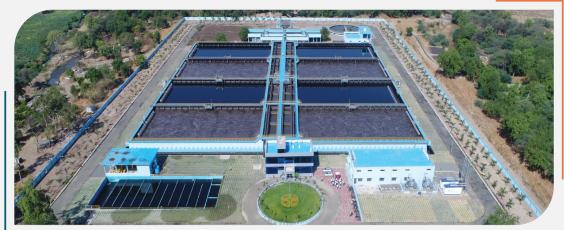

 Ch. Sambhaji Nagar Sewerage Scheme, Maharashtra Integrated Underground Sewerage System for 2 Mn population with 603 km of collection network, SPS, 216 MLD STP, & SCADA | Rs. 470 Cr