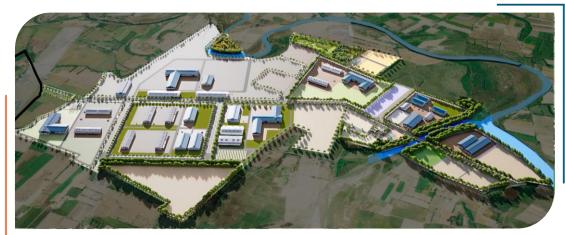

### Urban Infrastructure

Agro Prosperity Industrial Node near Ch. Sambhaji Nagar, Maharashtra New Agro-Industrial node along Samruddhi Expressway over 1050 Ha

• FINTECH City, Chennai State-of-the-Art FINTECH cities at Nandambakkam (45 Ha) and Kavanoor (105 Ha) | Rs. 676 Cr