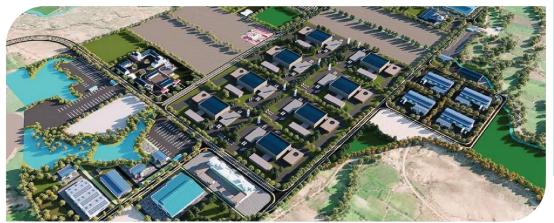

## Industrial

Infrastructure Works, NOIDA Infrastructure works in NOIDA over 203 sq km | Rs. 2100 Cr

Integrated Industrial Township, Greater NOIDA Integrated infrastructure for greenfield industrial township over 302 Ha at Greater NOIDA | Rs. 426 Cr

Shendra Industrial City, Ch. Sambhajinagar Integrated infrastructure for greenfield industrial city over 845 Ha | Rs. 656 Cr

Electronics Hardware Manufacturing Cluster, Tirupati
 Greenfield EHMC park over 200 Ha with plug and play facility over 8 lacs sqft | Rs. 339 Cr