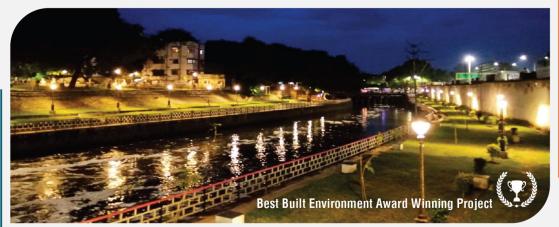

#### Environment

Pune Riverfront 9 Km Mula-Mutha Riverfront Development with rejuvenation, riverbank protection, recreation and public amenities | Rs. 870 Cr

Plantation along Samruddhi Expressway Carbon Neutral Green and Scenic Corridor of 701 km with plantation of 3.3 Mn plants & landscaping of 24 interchanges Spread over 500 Ha | Rs. 920 Cr