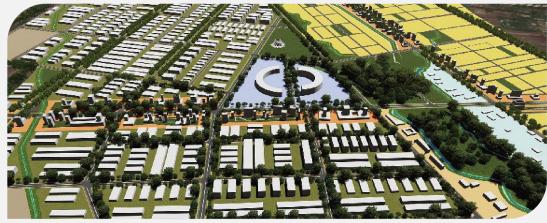

# Urban Infrastructure

Nanded City Infrastructure, Maharashtra Integrated City Infrastructure spread over 150 sq km in Nanded | USD 88 Mn

Tirthkshetra Infrastructure Development, Shegaon, Maharashtra Integrated Tourism and city infrastructure over 15 sq km in Shegaon, Buldhana | USD 65 Mn

Smart City, Srinagar, Jammu & Kashmir Smart City Infrastructure over 246 sq km | USD 437 Mn

Panvel City Infrastructure, Maharashtra
Integrated Infrastructure at Panvel over 110 sq km | USD 61 Mn