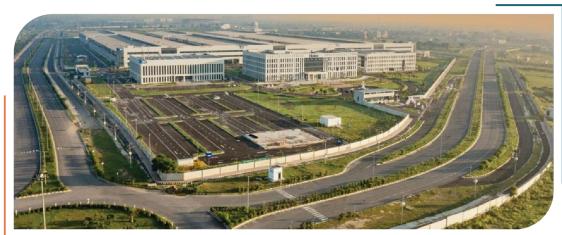

# Industrial

Infrastructure Works, NOIDA, Uttar Pradesh Infrastructure works in NOIDA over 203 sq km | USD 252 Mn

Integrated Industrial Township, Greater NOIDA, Uttar Pradesh Integrated infrastructure for greenfield industrial township over 302 Ha at Greater NOIDA | USD 51 Mn