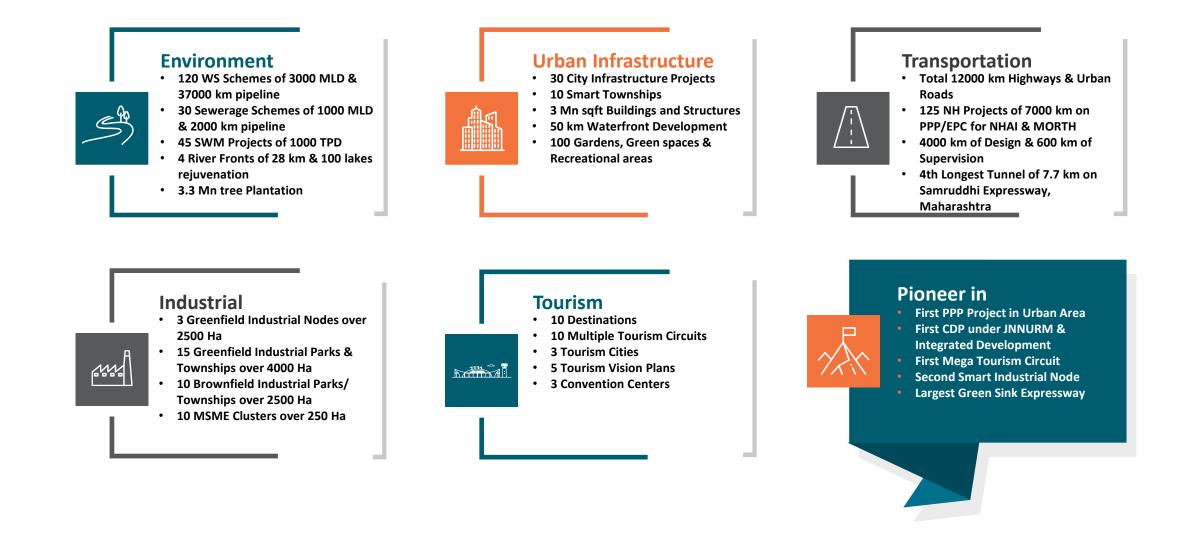

### Accomplishments

#### Environment

**Ch. Sambhaji Nagar Water Supply Scheme, Maharashtra** 24x7 Water Supply Scheme for 2 Mn population with 1900 Km Distribution & 78 Km Rising Main, 392 MLD WTP, 2 MBR, 49 ESR & 4 GSR with 104 million CuM capacity | USD 331 Mn

# Urban Infrastructure

Nanded City Infrastructure, Maharashtra Integrated City Infrastructure spread over 150 sq km in Nanded | USD 88 Mn

Tirthkshetra Infrastructure Development, Shegaon, Maharashtra Integrated Tourism and city infrastructure over 15 sq km in Shegaon, Buldhana | USD 65 Mn

#### Transportation

Maharashtra Samruddhi Expressway 6 Iane access controlled greenfield expressway of 78 km Package V with 14 km tunnel and viaduct | USD 829 Mn

Expressways & National Highways across India 125 no. of Expressways/ NH Projects with total length of 8000 km across India for NHAI/ MoRTH as Financial cum Legal Consultant | USD 13822 Mn

# Industrial

Infrastructure Works, NOIDA, Uttar Pradesh Infrastructure works in NOIDA over 203 sq km | USD 252 Mn

Integrated Industrial Township, Greater NOIDA, Uttar Pradesh Integrated infrastructure for greenfield industrial township over 302 Ha at Greater NOIDA | USD 51 Mn

# Tourism

Kumarkom Tourism Destination, Kerala Kumarkom & Cheepunkal destination development over 52 sq km sustainable backwater & houseboat tourism | USD 138 Mn

Himachal Pradesh Tourism Corridor Sustainable and Inclusive Tourism Development Project in Himachal Pradesh USD 157 Mn