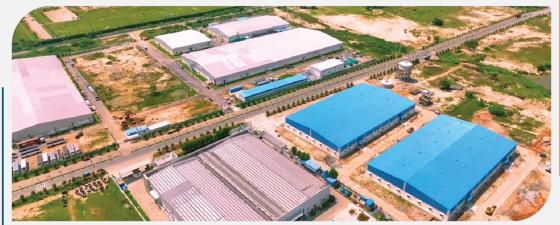

# Industrial

Infrastructure Works, NOIDA, Uttar Pradesh Infrastructure works in NOIDA over 203 sq km | USD 252 Mn

Integrated Industrial Township, Greater NOIDA, Uttar Pradesh Integrated infrastructure for greenfield industrial township over 302 Ha at Greater NOIDA | USD 51 Mn

Shendra Industrial City, Ch. Sambhajinagar, Maharashtra Integrated infrastructure for greenfield industrial city over 845 Ha | USD 79 Mn

 Electronics Hardware Manufacturing Cluster, Tirupati, Andhra Pradesh Greenfield EHMC park over 200 Ha with plug and play facility over 8 lacs sqft | USD 41 Mn