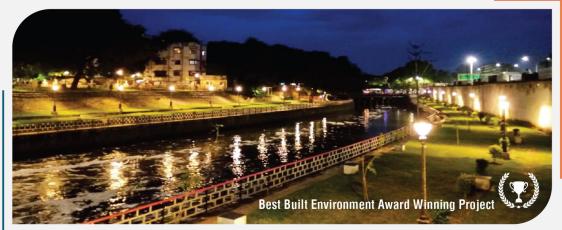

#### Environment

Pune Riverfront, Maharashtra 9 Km Mula-Mutha Riverfront Development with rejuvenation, riverbank protection, recreation and public amenities | USD 105 Mn

Plantation along Samruddhi Expressway, Maharashtra Carbon Neutral Green and Scenic Corridor of 701 km with plantation of 3.3 Mn plants & landscaping of 24 interchanges Spread over 500 Ha | USD 111 Mn