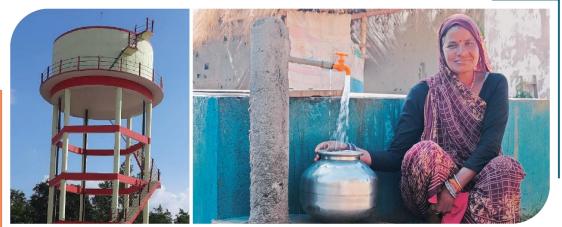

#### Environment

**Ch. Sambhaji Nagar Water Supply Scheme, Maharashtra** 24x7 Water Supply Scheme for 2 Mn population with 1900 Km Distribution & 78 Km Rising Main, 392 MLD WTP, 2 MBR, 49 ESR & 4 GSR with 104 million CuM capacity | USD 331 Mn

Nanded District Water Supply Schemes, Maharashtra
Multi Village Water Supply Scheme in Nanded District for 350+ Villages under JJM | USD 168 Mn

Gwalior Region Water Supply Schemes, Madhya Pradesh 4492 Villages Water Supply Scheme in Gwalior, Guna, Ashoknagar, Shivpuri, and Datia districts under JJM | USD 126 Mn