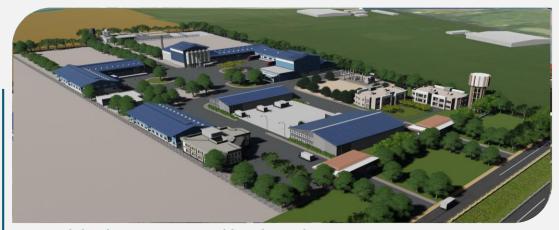

# Industrial

Bodoland Economic & Livelihood Development Projects, Assam Livelihood Enhancing Economic Development Projects in Bodoland Territorial Region at 12 locations over 80 Ha | USD 44 Mn

Industrial Township/ Park, Gwalior, Madhya Pradesh Readymade Garment Park (40 Ha), Multi-product industrial area (165 Ha), upgradation of Industrial Park (100 Ha) | USD 43 Mn

**Greenfield Industrial Park, Lalbaug, Dhar, Maharashtra** Integrated Greenfield Multi-product Park over 200 Ha | USD 22 Mn

Industrial Clusters, Indore, Madhya Pradesh
Namkeen Cluster, Apparel Cluster & Pharma Cluster over 48 Ha at Indore | USD 4 Mn