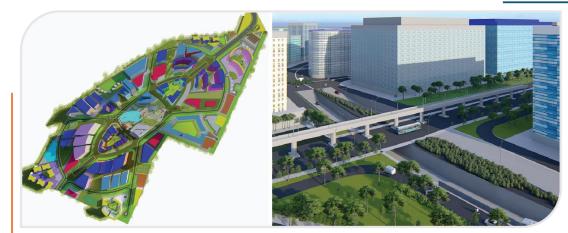

# Urban Infrastructure

Nanded City Infrastructure, Maharashtra Integrated City Infrastructure spread over 150 sq km in Nanded | USD 88 Mn

Tirthkshetra Infrastructure Development, Shegaon, Maharashtra Integrated Tourism and city infrastructure over 15 sq km in Shegaon, Buldhana | USD 65 Mn

Smart City, Srinagar, Jammu & Kashmir Smart City Infrastructure over 246 sq km | USD 437 Mn

Panvel City Infrastructure, Maharashtra
Integrated Infrastructure at Panvel over 110 sq km | USD 61 Mn