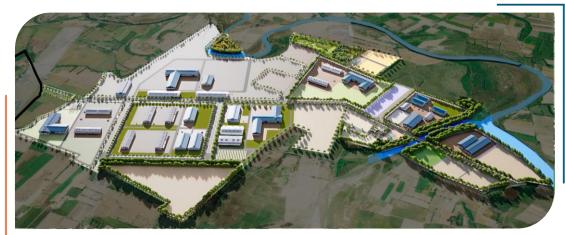

### Urban Infrastructure

Agro Prosperity Industrial Node near Ch. Sambhaji Nagar, Maharashtra New Agro-Industrial node along Samruddhi Expressway over 1050 Ha

FINTECH City, Chennai, Tamil Nadu
State-of-the-Art FINTECH cities at Nandambakkam (45 Ha) and Kavanoor (105 Ha) | USD 81 Mn