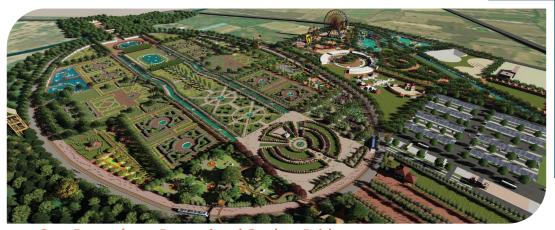

Sant Dyaneshwar Recreational Garden, Paithan Integrated and Vibrant recreational garden with water sports, musical dancing laser fountain, Santvani, etc. over 65 Ha USD 18 Mn

Delhi Haat, Janakpuri Indian Art & Heritage Spawling Complex over 2.4 Ha for craft, cuisine & cultural activities | USD 14 Mn