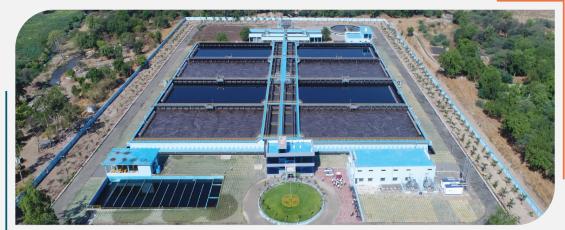

 Ch. Sambhaji Nagar Sewerage Scheme, Maharashtra Integrated Underground Sewerage System for 2 Mn population with 603 km of collection network, SPS, 216 MLD STP, & SCADA | USD 56 Mn

### Environment

AMRUT Projects in Orissa Water Supply, Sewerage, Septage, Drainage, Urban Transport, and Parks in Orissa | USD 60 Mn

Solid & Liquid Waste Management, J & K Solid & Liquid Waste Management under SBM in 40 ULBs of Kashmir Division