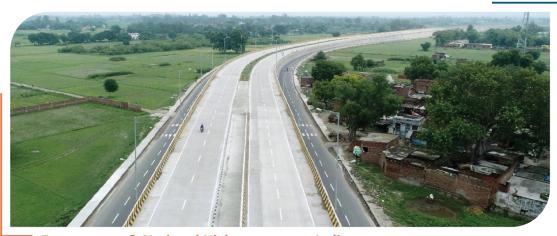

#### Transportation

Axom Mala Road Project, Assam 2/4 lanning of 460 km SH/ MDR in 11 districts with bridges on Subhansari and Luit Rivers under AIIB/ NABARD & State funding | USD 505 Mn

NH - 848 (Vadape - Thane Section), Maharashtra 8 lanning & service roads of 20 km with Creek bridges, ROB, Grade Separator & Toll Plaza | USD 142 Mn

NH - 548 D (Ahmedpur - Patoda Section), Maharashtra 2 lanning of NH 548 D of 162 km with bridges in Ahmedpur - Patoda section, Maharashtra USD 121 Mn

Himachal Pradesh Urban Roads Improvement Project
Urban Roads of 105 km and Mobility improvement in Kullu & Mandi cities | USD 163 Mn