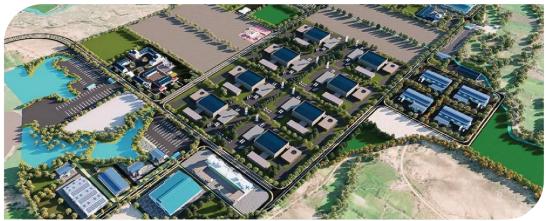

# Industrial

Infrastructure Works, NOIDA, Uttar Pradesh Infrastructure works in NOIDA over 203 sq km | USD 252 Mn

Integrated Industrial Township, Greater NOIDA, Uttar Pradesh Integrated infrastructure for greenfield industrial township over 302 Ha at Greater NOIDA | USD 51 Mn

Shendra Industrial City, Ch. Sambhajinagar, Maharashtra Integrated infrastructure for greenfield industrial city over 845 Ha | USD 79 Mn

 Electronics Hardware Manufacturing Cluster, Tirupati, Andhra Pradesh Greenfield EHMC park over 200 Ha with plug and play facility over 8 lacs sqft | USD 41 Mn

# Industrial

Bodoland Economic & Livelihood Development Projects, Assam Livelihood Enhancing Economic Development Projects in Bodoland Territorial Region at 12 locations over 80 Ha | USD 44 Mn

Industrial Township/ Park, Gwalior, Madhya Pradesh Readymade Garment Park (40 Ha), Multi-product industrial area (165 Ha), upgradation of Industrial Park (100 Ha) | USD 43 Mn