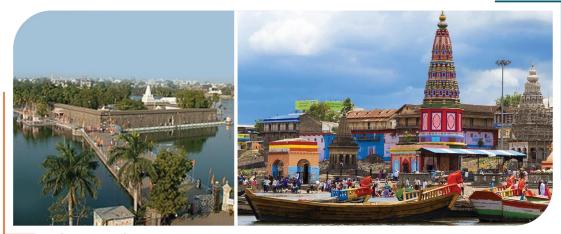

# Urban Infrastructure

Sachkhand Gurudwara Precincts, Nanded, Maharashtra Integrated infrastructure including Gurudwara precincts, Congregation Hall, Yatri Niwas & Recreational Garden over 15 Ha | USD 14 Mn