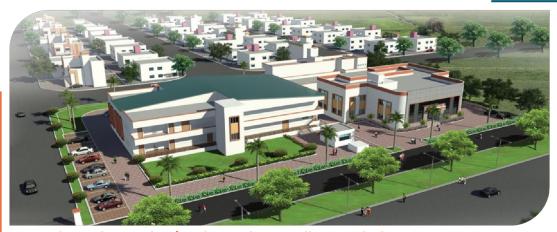

# Urban Infrastructure

Sachkhand Gurudwara Precincts, Nanded, Maharashtra Integrated infrastructure including Gurudwara precincts, Congregation Hall, Yatri Niwas & Recreational Garden over 15 Ha | USD 14 Mn

GST Bhawan, Pune, Maharashtra Administrative Green Building having 2 Lacs sqft BUA & 5 stories | USD 12 Mn

Manora Amdar Niwas, Mumbai, Maharashtra State-of-the-Art Manora Amdar Niwas for Maharashtra Legislature having 12 lacs sqft BUA & 42 storied | USD 153 Mn

PIECC Township, Pune, Maharashtra
Integrated Infrastructure for PIECC township spread over 98 Ha at sector 5 & 8 | USD 16 Mn